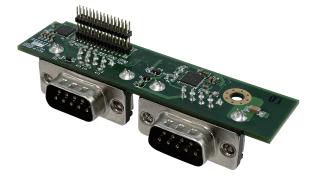

# CMI-COM05

## CMI Module with 2x RS232/422/485 Ports (Support 5V/12V)

- CMI (Combined Multiple I/O) Technology
- Serial Standards : RS-232 / 422 / 485
- Supports up to 921.6 kbps

R

### **Specifications**

| Interface               | CMI(Combined Multiple I/O) Interface |
|-------------------------|--------------------------------------|
| Serial Port             | 2x RS-232/422/485                    |
| Connector Type          | DB9                                  |
| Outputs Voltage         | 5V / 12V                             |
| Baud Rate               | 921.6Kbps                            |
| Dimension ( W x D x H ) | 82 x 20 x 11.78 mm                   |