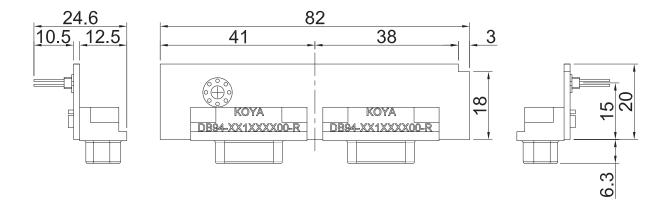

#### Dimensions

Unit: mm

| Ordering Information |                                                         |
|----------------------|---------------------------------------------------------|
| Available Models     |                                                         |
| CMI-COM05-R10        | CMI Module with 2x RS232/422/485 Ports (Support 5V/12V) |
| Package Check List   |                                                         |
| CMI Module x1        |                                                         |