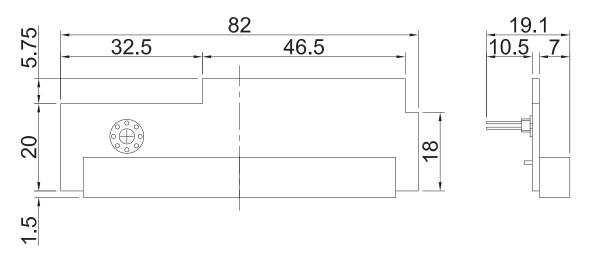

# CMI-DIO05

# 

# CMI (Combined Multiple I/O) Technology

CMI Module with 16x Optical Isolated DIO (8 in / 8 out)

Optical Isolated Design

Wide Range DC Power Input

-00





# Specifications

| Interface                  | CMI (Combined Multiple I/O) Interface |
|----------------------------|---------------------------------------|
| Digital I/O Port           | 16x Optical Isolated DIO (8DI, 8DO)   |
| Connector Type             | 2x 10-pin Terminal Block, 3.5mm pitch |
| Optical Isolated DIO       | 3.75kV                                |
| Isolated Power Input       | 9 ~ 30VDC                             |
| Input Driving Sink Current | Minimal: 1 mA<br>Normal: 5 mA         |
| Dimension ( W x D x H )    | 82 x 25.75 x 10.5 mm                  |

# Dimensions



Unit: mm

# cincoze

# **Ordering Information**

### **Available Models**

| CMI-DIO05-R10 CMI Module with 16DIO (8in 8out) |
|------------------------------------------------|
|                                                |

## Package Check List

- CMI Module x1
- Terminal Block Pack x1
- Screw Pack x1

# **Compatible List**

| Model No. | CMI-DIO05 |
|-----------|-----------|
| DI-1100   | V         |

© Cincoze Co., Ltd. All Rights Reserved. Specifications subject to change without notice. All product names, logos, and brands are the property of their respective owners. All company, product and service names used in this document are for identification purposes only. The use of these names, logos, and brands does not imply endorsement.