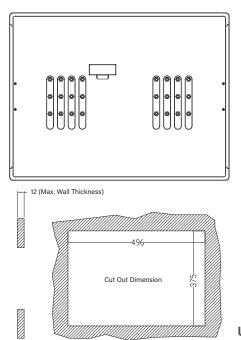

1000 : 1
- LCD Color: 16.7M
- Pixel Pitch (mm): 0.294 (H) x 0.294 (V)
- Viewing Angle (H-V): 170 / 160
- Backlight MTBF: 50000 hrs (LED Backlight)

#### **Touch**

- Resistive 5-wire Touch for CV-119R Only
- Projected Capacitive Touch for CV-119C Only

#### Environment

- Operating Temperature: Ambient with Air Flow: 0°C to 50°C (with Industrial Grade Peripherals)
- Storage Temperature: -20°C to 60°C
- Relative Humidity:
  CV-119R/CV-119C: 80% RH @ 50°C (Non-Condensing)
  CV-119G: 90% RH @ 40°C (Non-Condensing)
- IP Level: IP 65 Compliant Front Panel

#### **Physical**

- Dimension (WxDxH, mm): 510 x 389.3 x 63.2 mm
- Weight: 6.96 kg
- · Construction Front Panel: Die-cast Flat Surface

#### Certification

- CE
- FCC Class A

## **External Layout**

Front



Rear



## **Dimensions**







Unit: mm

## **Ordering Information**

#### **Available Models**

| Model No.   | Description                                                     |
|-------------|-----------------------------------------------------------------|
| CV-119R-R10 | 19" TFT SXGA 5:4 Display Module with Resistive 5-wire Touch     |
| CV-119C-R10 | 19" TFT SXGA 5:4 Display Module with Projected Capacitive Touch |
| CV-119G-R10 | 19" TFT SXGA 5:4 Display Module without Touch                   |

#### **Package Checklist**

CV-119 Display Module x 1

Panel Mounting Kit x 1