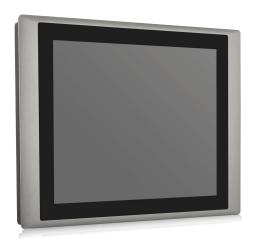

# 19" TFT SXGA 5:4 Display Module with Resistive 5-wire Touch, Projected Capacitive Touch, or Glass Only

- 19" TFT SXGA 5:4 LCD with Resistive 5-wire Touch, Projected Capacitive Touch, or Glass Only
- 50,000 hrs LED Backlight Life
- Resolution up to 1280 x 1024 (SXGA)
- 350 nits Brightness
- Designed with Aluminum Die-cast Front Frame
- IP 65 Compliant Front Panel
- · Convertible Display System (CDS) Supported

#### Overview

CV-119 is 19" LCD display module with resistive 5-wire touch, projected capacitive touch, or glass only. It offers resolution up to 1280x1024 (SXGA) and 350 nits brightness. CV-119 features flat surface and IP65 dust/waterproof front panel. In addition, designed with aluminum die-cast front frame, it is rugged and reliable for industrial environment. With support for Convertible Display System (CDS) technology, CV-119 allows you to configure, upgrade and maintain your Convertible Display System easily.