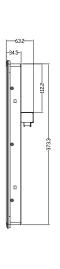

## **Dimensions**

Unit: mm

#### **Physical**

- Dimension (WxDxH, mm): 510 x 389.3 x 63.2 mm
- Weight: 6.96 kg
- · Construction Front Panel: Die-cast Flat Surface