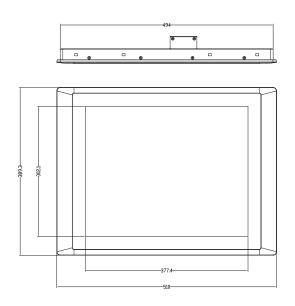

## **Dimensions**

Unit: mm

#### **Physical**

- Dimension (WxDxH, mm): 510 x 389.3 x 63.2 mm
- Weight: 6.96 kg
- · Construction Front Panel: Die-cast Flat Surface