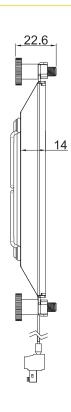

## **Specifications**

| Speed Reference         | 4000 RPM                 |
|-------------------------|--------------------------|
| Power Consumption       | 4.68 WATTS               |
| Noise                   | 35.7 dBA                 |
| Rated Voltage           | 12 VDC                   |
| Rated Current           | 0.35 AMP                 |
| Cable Length            | 12 cm                    |
| Interface               | 1x 4Pin Terminal Block   |
| Dimension ( W x D x H ) | 120.64 x 22.6 x 146.5 mm |

#### **Dimensions**

Unit: mm