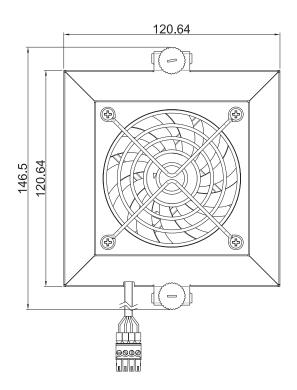

## **Specifications**

| Speed Reference         | 4000 RPM                 |
|-------------------------|--------------------------|
| Power Consumption       | 4.68 WATTS               |
| Noise                   | 35.7 dBA                 |
| Rated Voltage           | 12 VDC                   |
| Rated Current           | 0.35 AMP                 |
| Cable Length            | 12 cm                    |
| Interface               | 1x 4Pin Terminal Block   |
| Dimension ( W x D x H ) | 120.64 x 22.6 x 146.5 mm |

#### **Dimensions**

Unit: mm