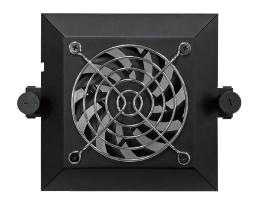

# External Fan with 4pin Terminal Block Plug and Mounting Bracket, Support Smart Fan

- External Fan Kit
- Easy Maintenance Design
- High Fan Speed For Greater Air Flow
- Support Smart Fan Function

Easy Maintenance

#### **Package Check List**

External Fan Kit x1