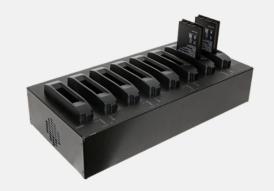

## A140 MULTI-BAY BATTERY CHARGER 8-BAY

## **FEATURES & BENEFITS**

The 8-bay multi-battery charger is designed to charge multiple battery packs simultaneously and provide users an efficient charging solution.

## **Product Information**

Input Voltage : 100V-240V AC Operating Temperature : 5 ~35°C

AC Input: 100V~240V AC, 4.2A, 50~60Hz

DC Output : 19.5V, 16.9A \* w / 330W AC Adapter

Number of charge bays : 8 bays