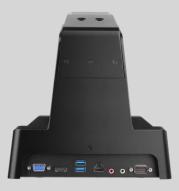

#### **Product Information**

Dimensions:

L 209.9 x W 159.7 x H 229.1mm

Weight: 810g

**Docking Connector: POGO** 

\* w / 90W AC Adapter

I/O Interfaces:
DC in Jack x 1

Audio Output x 1

Microphone x 1

USB 2.0 x 2

USB 3.0 x 2

LAN x 1

HDMI x 1

VGA x 1

Serial Port x 1

Kensington Lock x 1