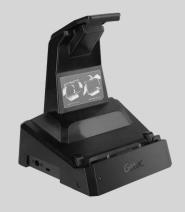

le I/O ports for connecting essential peripheral devices in the office environment. Through the integrated ethernet, RS232, or USB connections, users can quickly collect and synchronize field data with central offices for real-time reporting and analytics. The HDMI and VGA ports also provide a convenient solution for sharing presentations or worksheets from a larger screen.

#### **Product Information**

Dimensions:

L 209.9 x W 159.7 x H 229.1mm

Weight: 810g

**Docking Connector: POGO** 

\* w / 90W AC Adapter

I/O Interfaces:
DC in Jack x 1

Audio Output x 1

Microphone x 1

USB 2.0 x 2

USB 3.0 x 2

LAN x 1

HDMI x 1

VGA x 1

Serial Port x 1

Kensington Lock x 1

#### **SKU ID**

SKU ID: GDOF\*N

\* EU = E, US = U, UK = K, AU = A, PR = C,

TW = T - Power cords

### **Product Photo**