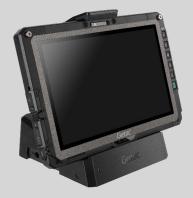

/O ports for connecting essential peripheral devices in the office environment. Through the integrated ethernet, RS232, or USB connections, users can quickly collect and synchronize field data with central offices for real-time reporting and analytics. The HDMI and VGA ports also provide a convenient solution for sharing presentations or worksheets from a larger screen.

#### **Product Information**

Dimensions:

L 209.9 x W 159.7 x H 229.1mm

Weight: 810g

**Docking Connector: POGO** 

\* w / 90W AC Adapter

I/O Interfaces:
DC in Jack x 1

Audio Output x 1

Microphone x 1

USB 2.0 x 2

USB 3.0 x 2

LAN x 1

HDMI x 1

VGA x 1

Serial Port x 1

Kensington Lock x 1

#### **SKU ID**

SKU ID: GDOF\*N

\* EU = E, US = U, UK = K, AU = A, PR = C,

TW = T - Power cords

### **Product Photo**