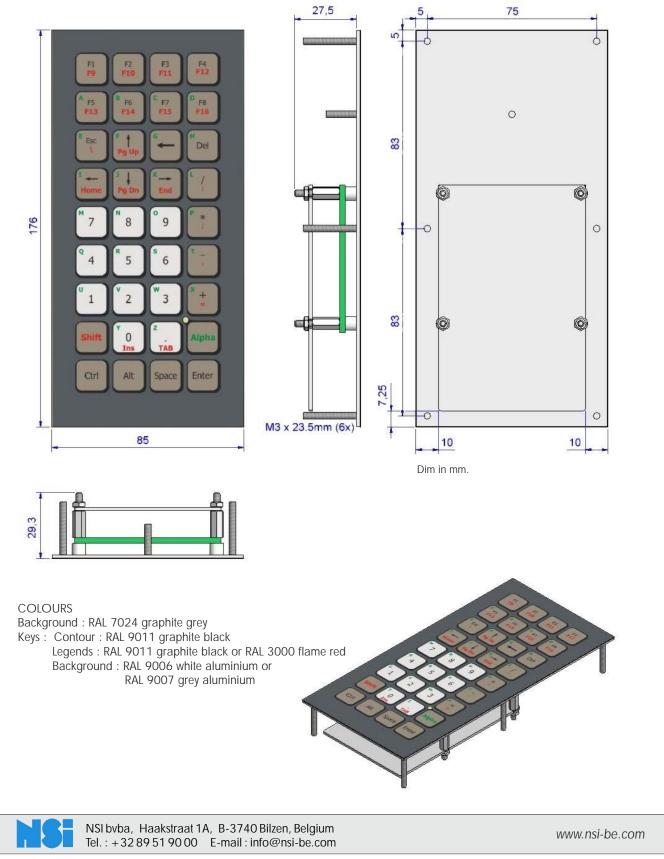

#### **SPECIFICATIONS**

- Sealing : IP65 sealed
- Keys • Output

- Dimensions enclosed : 105 x 210 x 60 mm
- Weight
- : 36 tactile membrane keys : 1,6 m. PS/2 or USB cable(s) • Dimensions panel mount : 85 x 176 x 27,5 mm
  - : 0,1 kg / 0,3 kg

### DIMENSIONAL DRAWING