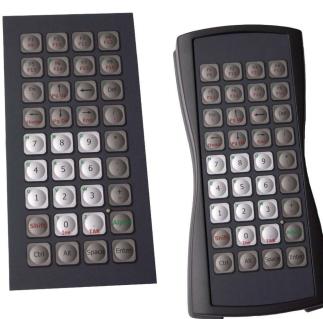

### KBM36

These 36 keys keyboards enable all major functions of a large MF keyboard in a small outline. Function keys F1 to F16 and complete upper and lower case alphabet are available. Distinct and easy recognition of the different functions due to three different legend colours corresponding with the mode-keys: black for UNSHIFT; red for SHIFT and green for ALPHA mode which is a toggle function indicated by a seperate green LED.

Features

- 36 membrane keys with tactile feel, 1,4 mm travel and 4N operating force
- Very robust and stylish ABS housing for the enclosed version
- Front of panel mounting by six M3 mounting studs for panel mount version •
- Adequate sealing into the customers panel by the added silicone sponge seal (panel mount version)
- All major functions of a large MF keyboard in a small outline