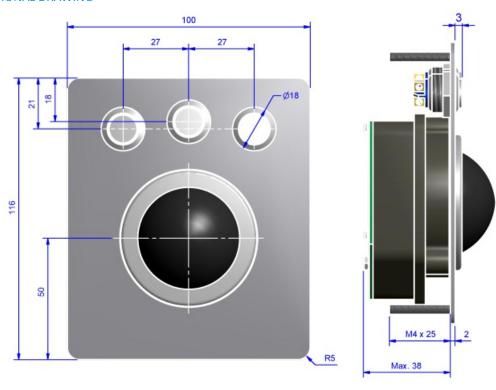

# **DIMENSIONAL DRAWING**

The company reserves the right to alter without prior knowledge the specification or design of any standard product or service.

Dimensions : 100 x 116 x 40 mm Weight : 0,6 kg / 1 kg

Lifetime : >= 2 million ball revolutions

Tracking force : nom. 50 grams (TBS50F2)/nom. 100 grams (SBS50F2)

Output : PS/2 & USB Combo

Cable : 1 shielded, straight 1,6 m long