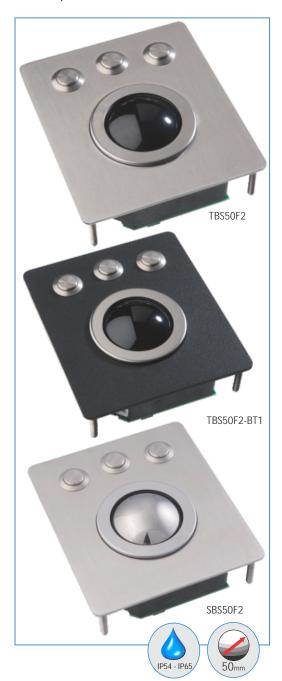

TBS50F2 - SBS50F2

# 50 MM STAINLESS STEEL TRACKBALL UNIT

Vandalproof, IP54 - IP65 sealed

This range is highly ruggedized and designed for harsh industrial applications, kiosk consoles, navigation controls, etc... This trackball unit features a robust, vandalproof construction and all metal look: the carrier plate made of brushed stainless steel, a stainless steel ring protecting the trackball sealing and three anti-vandal stainless steel and IP65 sealed switches. The 50mm trackball unit itself can either have:

- a black phenolic resin ball for highest resistance to hostile impacts and to scratches and with a sealing grade of IP65 static. Type TBS50F2 (the standard) or type TBS50F2-BT1 with a black coated topplate.
- a stainless steel ball for styling (complete stainless steel appearance) with a sealing grade to IP54. Type SBS50F2

#### **ORDER INFO**

| TBS50F2     | Black phenolic resin ball                 |
|-------------|-------------------------------------------|
| TBS50F2-BT1 | Black phenolic resin ball, black topplate |
| SBS50F2     | Stainless steel ball                      |