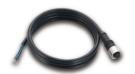

## CBL-M12(FF5P)/OPEN-100 IP67

1-meter M12-to-5-pin power cable with IP67-rated 5-pin female A-coded M12 connector

## CBL-M23(FF6P)/Open-BK-100 IP67

1-meter M23-to-6-pin power cable with IP67-rated female 6-pin M23 connector