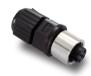

## CBL-M12D(MM4P)/RJ45-100 IP67

1-meter M12-to-RJ45 Cat-5C UTP Ethernet cable with IP67-rated 4-pin male D-coded M12 connector