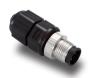

## M12D-4P-IP68

Field-installable M-12 D-coded screw-in sensor connector, 4-pin male, IP68-rated