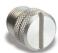

## M12A-5P-IP68

Field-installable M-12 A-coded screw-in sensor connector, 5-pin female, IP68-rated