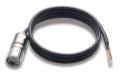

## M12A-5P-IP68

Field-installable M-12 A-coded screw-in sensor connector, 5-pin female, IP68-rated