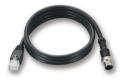

## CBL-M12D(MM4P)/RJ45-100 IP67

1-meter M12-to-RJ45 Cat-5C UTP Ethernet cable with IP67-rated 4-pin male D-coded M12 connector