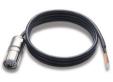

#### CBL-M23(FF6P)/Open-BK-100 IP67

1-meter M23-to-6-pin power cable with IP67-rated 6-pin female M23 connector