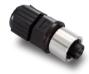

#### M12D-4P-IP68

Field-installable M12 D-coded screw-in sensor connector, 4-pin male, IP68-rated