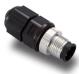

#### M12D-4P-IP68

Field-installable M12 D-coded screw-in sensor connector, 4-pin male, IP68-rated