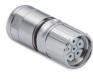

meter M12-to-RJ45 Cat-5C UTP Ethernet cable with IP67-rated 4-pin male D-coded M12 connector



#### CBL-M12(FF5P)/OPEN-100 IP67

1-meter M12-to-5-pin power cable with IP67-rated 5-pin female A-coded M12 connector



#### CBL-M23(FF6P)/Open-BK-100 IP67

1-meter M23-to-6-pin power cable with IP67-rated 6-pin female M23 connector



# : M12 Connectors

#### M12D-4P-IP68

Field-installable M12 D-coded screw-in sensor connector, 4-pin male, IP68-rated



# M12A-5P-IP68

Field-installable M12 A-coded screw-in sensor connector, 5-pin female, IP68-rated



# **M12 IP67 Protective Caps**

#### A-CAP-M12F-M

Metal cap for M12 female connector



A-CAP-M12M-M Metal cap for M12 male connector



# **M23** Connectors

 $1 \bigcirc$ 

#### A-PLG-WPM23-01

M23 cable connector, 6-pin female, crimp type



4