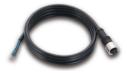

#### CBL-M12(FF5P)/OPEN-100 IP67

1-meter M12-to-5-pin power cable with IP67-rated 5-pin female A-coded M12 connector