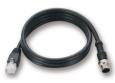

#### CBL-M12D(MM4P)/RJ45-100 IP67

1-meter M12-to-RJ45 Cat-5C UTP Ethernet cable with IP67-rated 4-pin male D-coded M12 connector