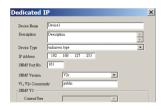

# **Features and Benefits**

 "Broadcast Search" the network for Moxa's managed Ethernet switches and any SNMP device

 Easy to create and edit the MIB Template for dedicated tag file of any SNMP device

 Easy to create and edit the configuration of connected devices in advance

User-definable tag file meets the requirements of many different applications