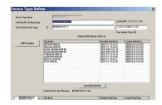

# **Features and Benefits**

 "Broadcast Search" the network for Moxa's managed Ethernet switches and any SNMP device

 Easy to create and edit the MIB Template for dedicated tag file of any SNMP device

 Easy to create and edit the configuration of connected devices in advance