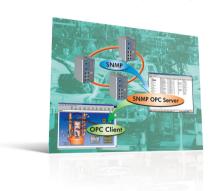

## : Introduction

Moxa's EDS-SNMP OPC Server Pro provides a user-editable Tag file for any SNMP device. Use the default MIB file, or create and edit a standard or private MIB to generate a dedicated Tag file. This powerful function lets operators use an existing HMI software environment to create a customized and real time view of the integrity of all Ethernet network devices, the overall Ethernet network traffic volume, and overall Ethernet network status. Moxa's managed Ethernet switches are ideally suited for connecting Ethernet-enabled industrial devices

in your mission critical applications. Combined with EDS-SNMP OPC Server Pro software, your HMI (Human Machine Interface) packages and SCADA (Supervisory Control And Data Acquisition) software will be turned into a complete remote network traffic and status monitoring tool. This solution gives control engineers the power to monitor the network from a central location with existing and familiar visualization and control applications.