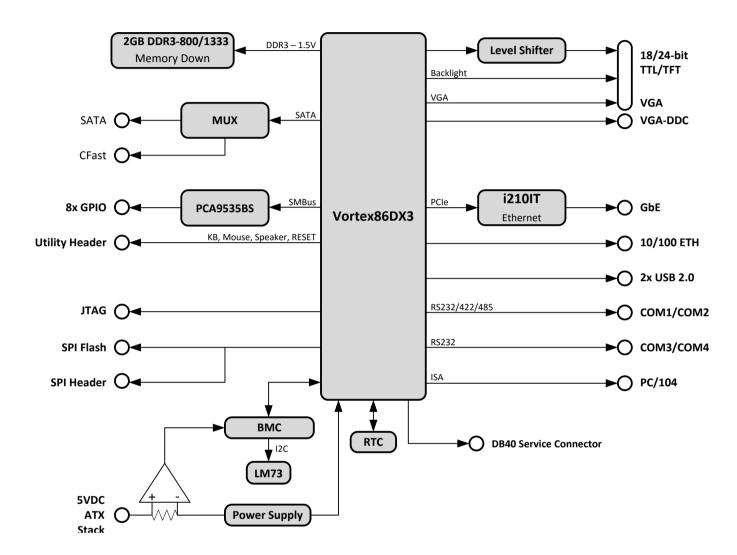

dard Support** 

WES2009, WES7, Linux, QNX

Extended Support (BSP)

WEC7, WinCE 6.0 (on request)

#### Mechanical and Environmental

#### Form Factor

PC/104 Specification 2.6

#### Dimension

96 mm x 90 mm (3.775" x 3.550")

#### Operating Temperature

Standard: 0°C to +60°C

#### Humidity

10% to 90% (non-condensing)

#### Shock and Vibration

Non-operating: 50G peak-to-peak, 11ms duration, MIL-STD-202G Method 213B

Operating: 11.95 Grms, 50-2000 Hz, each axis, MIL-STD-202G Method 214A

#### Storage Temperature

-55°C to +85°C

#### Cooling

Passive

# • Intelligent Middleware SEMA®



Local management, control of embedded computer systems Extended EAPI for monitoring, controlling and analytics applications Multiple OS support and across platforms (x86, ARM)



# **Functional Diagram**



# **Ordering Information**

CM186DX3
 PC/104 with Vortex 86DX3, 2GB soldered DDR3, 10/100
 Ethernet, GbE, CFast socket, TTL LCD and VGA display

- CM1-86DX3-X-01 CM1-86DX3 cable kit
- CM1-86DX3-TM-20 CM1-86DX3 Aluminum heatsink

\*other configurations by request