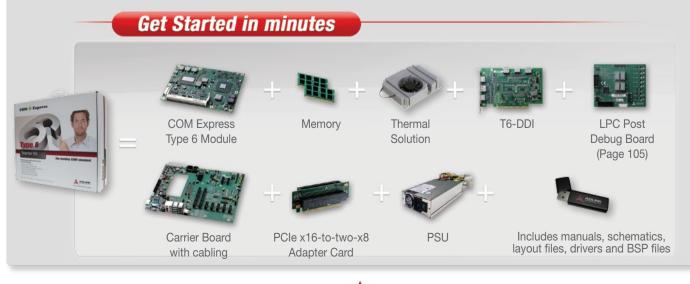

## COM Express<sup>®</sup> Type 6 Starter Kit

The Starter Kit consists of a COM Express<sup>®</sup> Type 6 core module with ATX size reference carrier board that offers one PCIe x16 Express slot with proprietary pinout for DDI Adapter card, one PCI Express graphics slot x16, seven PCI Express x1 slot, Serial ATA, VGA, LVDS, USB 2,0, Gigabit LAN, and Super I/O. All necessary cables are included.

## **Standard Items**

- Express-BASE6 reference carrier board
- Accessory kit:
- DisplayPort to DVI adapter cable
- SATA cable
- T6-DDI Video Adapter Card
- PCle x16-to-two-x8 Adapter Card
- DB40 DeBug Module
- USB Stick with documentation, drivers, libraries, and BSPs for Linux, Windows CE, XPe and WES7
- Carrier Design Guide and product manuals
- Live Linux on USB

## **Optional Items**

- COM Express® Type 6 module with CPU of your choice
- Memory of your choice
- Thermal solution of your choice (heatspreader, heatsink)

**\DLINK** 

Note: All specifications are subject to change without further notice