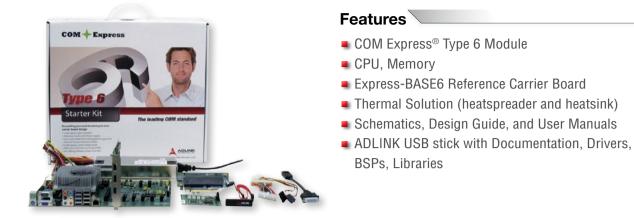

## **Standard Items**

- Express-BASE6 reference carrier board
- Accessory kit:
- DisplayPort to DVI adapter cable
- SATA cable
- T6-DDI Video Adapter Card
- PCle x16-to-two-x8 Adapter Card
- DB40 DeBug Module
- USB Stick with documentation, drivers, libraries, and BSPs for Linux, Windows CE, XPe and WES7
- Carrier Design Guide and product manuals
- Live Linux on USB

## **Optional Items**

- COM Express® Type 6 module with CPU of your choice
- Memory of your choice
- Thermal solution of your choice (heatspreader, heatsink)

**\DLINK** 

Note: All specifications are subject to change without further notice