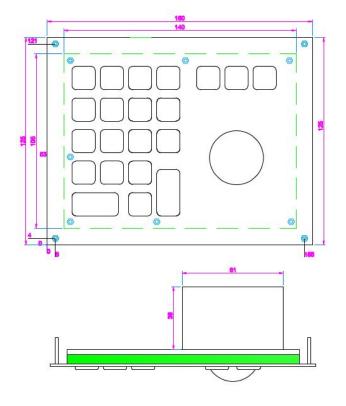

**DIMENSIONS:** 160.0mm x 125.0mm (front panel)

Actuator/keys materials: stainless steel

G.W. 1.20KGs

Dimensions:160.0mm x 125.0mm (front panel), 140.0mm x 105.0mm (back panel)