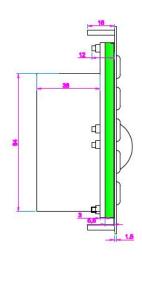

**DIMENSIONS:** 160.0mm x 125.0mm (front panel)

Actuator/keys materials: stainless steel

G.W. 1.20KGs

Dimensions:160.0mm x 125.0mm (front panel), 140.0mm x 105.0mm (back panel)