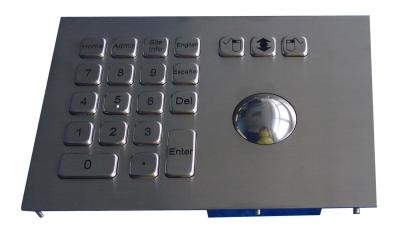

Tel:+86 755 89239859,89230460,85232807 Fax:+86 755 89312576

E-mail:info@key-tek.cn,sales01@key-tek.cn Website:www.key-tek.cn,www.ikb-mkb.com

MODEL NO.: K-TEK-A160-OTB-38-KP

**DESCRIPTION:** IP65 dynamic rated Vandal proof Stainless Steel industrial Trackball with IP68 dynamic washable 38mm optical trackball module with 800 DPI resolutions for fast and accurate fixing cursor position with extreme smooth operation without any noise, with integrated numeric keypad,industrial PCB with carbon-on-gold key switch technology with long stroke (2.0mm) with extremely good tactile feeling for fast and accurate data input without any noise, 3 mouse buttons designed for right & left clicking and scrolling up and down with ball rolling, stainless steel top plate with threaded bolts for top panel mounting solution.

## **MECHANICAL DATA**

Key: 21 keys, super quality brushed stainless steel

Key top style: Protuberant rectangular keys, with laser engraved and etched legends and raised braille on keys are available

Key Size: 14.0mm x 14.0mm.

Key travel: 2.0mm

Tracker ball: 38mm (1.5') diameter, Resolution 800 edges/revolution.

Black phenolic trackballs are available. Switch life: more than 3 million of operations.

Actuation Force: 0.6 N+/-0.1 N for key  $14.0 \text{mm} \times 14.0 \text{mm}$  (pressure point) 1.2 N +/-0.1 N for key  $14.0 \text{mm} \times 28.0 \text{mm}$ 