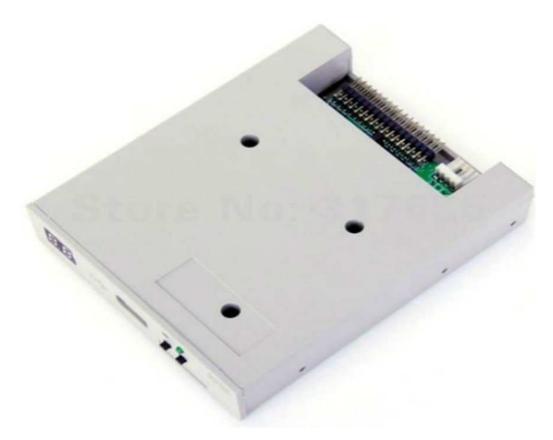

## **Descriptions:**

SFR1M44-U100K USB Floppy Drive Emulator is a floppy drive emulator that features high security data protection, easy installation and user-friendliness. This floppy drive emulator is great for electronic organ.

## **Specification:**

- Model: SFR1M44-U100K
- Compatible with: YAMAHA KORG electronic organ, etc
- Voltage: 5V DC
- Interface: USB port, 4 pin power plug (Power), 34 pin plug (Standard floppy drive)
- Housing Material: ABS
- Color: Black