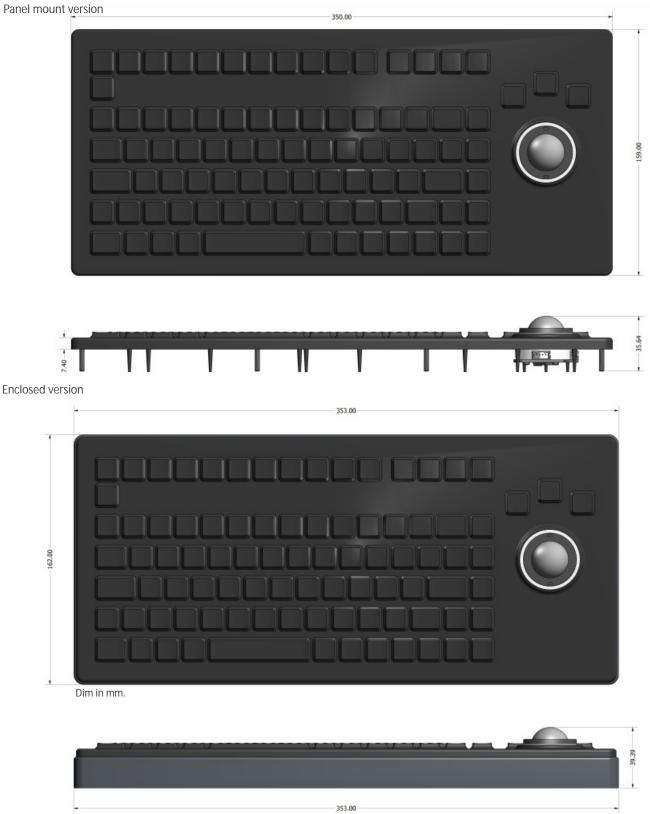

### Panel mount version :

- Front panel mounting with studs
- Dimensions / weight : 350 x 159 x 36 mm/ 0,6 kg

#### Enclosed version :

• Dimensions / weight : 353 x 162 x 40 mm / 0,8 kg

**KEYBOARDS & POINTING DEVICES** FOR THE MOST DEMANDING JOBS

RUBBER KEYBOARDS

RKCT92

## DIMENSIONAL DRAWING

Panel mount version

The company reserves the right to alter without prior knowledge the specification or design of any standard product or service.

VER. 1.0