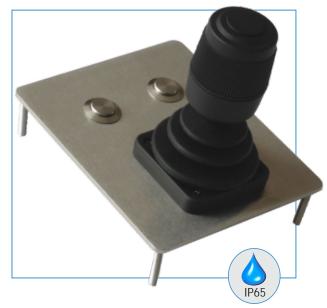

## DUAL FUNCTION JOYSTICK UNIT IP65 sealed

This dual function joystick unit provides a combined functionality into one single device. One modus enables the user to use the unit as a mouse pointer, the second modus will provide the user with a 3-axis joystick function.

Switching between the two functions is done by pressing the pushbutton that sits on top of the joystick.

This 3-axis joystick unit has a robust, vandalproof construction and metal look : the carrier plate made of brushed stainless steel and two anti-vandal stainless steel IP65 sealed switches. Highly ruggedized and designed for harsh industrial applications, navigation controls, etc...

#### **GENERAL TECHNICAL SPECIFICATIONS**

| Sealing                                     | : IP65                            |
|---------------------------------------------|-----------------------------------|
| Carrier plate                               | : brushed stainless steel         |
| Dimensions                                  | : 100 x 116 mm                    |
| Weight                                      | : 0,5 kg                          |
| Output                                      | : USB                             |
| Cable                                       | : 1 shielded, straight 1,6 m long |
| Operating temperature range: -10°C to +60°C |                                   |
| Storage temperature range                   | : -25°C to +70°C                  |

#### Push button switches

| 1 don button officinos |                            |
|------------------------|----------------------------|
| Sealing                | : IP65                     |
| Material               | : stainless steel, brushed |
| Mechanicallife         | : 1 mil. cycles min        |
| Contacts               | : gold plated              |
| Travel                 | : 1,3mm                    |
| Operating force        | : 4N typ                   |
|                        | * 1                        |