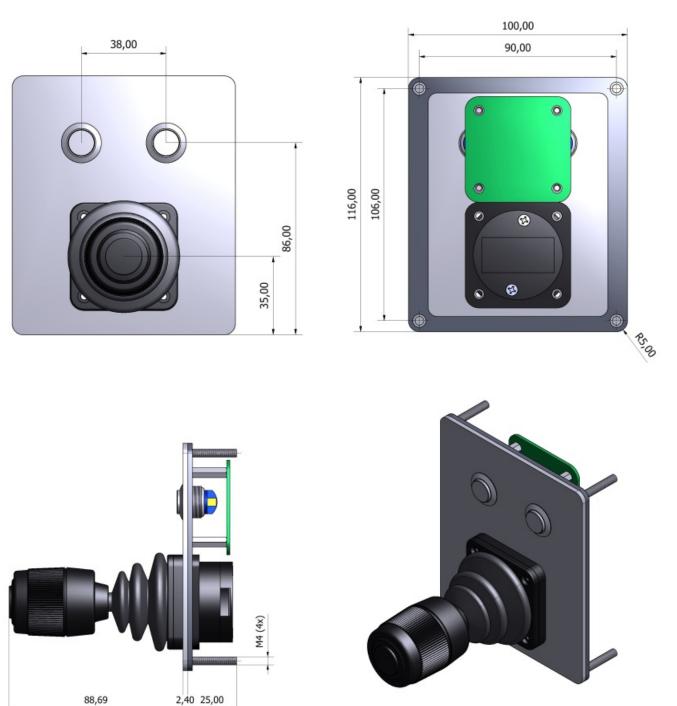

#### **DIMENSIONAL DRAWING**

The company reserves the right to alter without prior knowledge the specification or design of any standard product or service.

#### **GENERAL TECHNICAL SPECIFICATIONS**

| Sealing                                     | : IP65                            |
|---------------------------------------------|-----------------------------------|
| Carrier plate                               | : brushed stainless steel         |
| Dimensions                                  | : 100 x 116 mm                    |
| Weight                                      | : 0,5 kg                          |
| Output                                      | : USB                             |
| Cable                                       | : 1 shielded, straight 1,6 m long |
| Operating temperature range: -10°C to +60°C |                                   |
| Storage temperature range                   | : -25°C to +70°C                  |