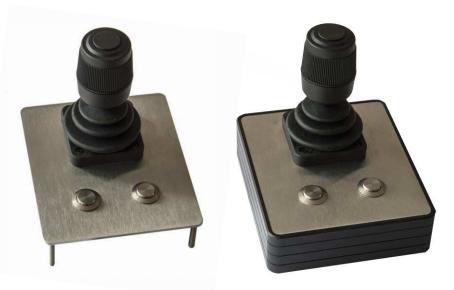

## KEYBOARDS & POINTING DEVICES FOR THE MOST DEMANDING JOBS

mouse-joystickstainless steel carrier3-axis joystick

**CST100** 

# **DUAL FUNCTION JOYSTICK**

This dual function joystick unit provides a combined functionality into one single device. One modus enables the user to use the unit as a mouse pointer, the second modus will provide the user with a 3-axis joystick function. Switching between the two functions is done by pressing the pushbutton that sits on top of the joystick.

This 3-axis joystick unit has a robust, vandalproof construction and metal look : the carrier plate made of brushed stainless steel and two anti-vandal stainless steel IP65 sealed switches. Highly ruggedized and designed for harsh industrial applications, navigation controls, etc... The speed of the cursor movement can be adapted (OEM only). No special drivers required

#### CONNECTIVITY

This joystick unit has a 1,6 meter long shielded straight cable ended by a USB type A plug.

ORDER INFO

 panel mount
 desktop

 Dual function joystick
 CST100F2
 CST100S2

**CST100** 

DIMENSIONAL DRAWING