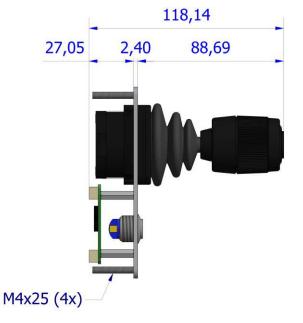

## GENERAL TECHNICAL SPECIFICATIONS

| Sealing                     | : IP50                            |
|-----------------------------|-----------------------------------|
| Carrier plate               | : brushed stainless steel         |
| Dimensions                  | : 100 x 116 mm                    |
| Weight                      | : 0,5 kg                          |
| Output                      | : USB                             |
| Cable                       | : 1 shielded, straight 1,6 m long |
| Operating temperature range | e: -10°C to +60°C                 |
| Storage temperature range   | : -25°C to +70°C                  |

## DIMENSIONAL DRAWING

Desktop version

Dim. in mm

The company reserves the right to alter without prior knowledge the specification or design of any standard product or service.