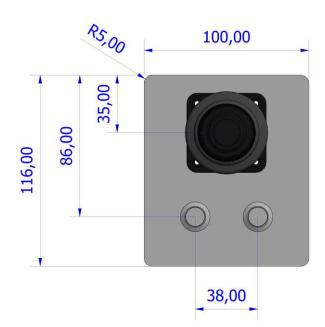

## GENERAL TECHNICAL SPECIFICATIONS

| Sealing                     | : IP50                            |
|-----------------------------|-----------------------------------|
| Carrier plate               | : brushed stainless steel         |
| Dimensions                  | : 100 x 116 mm                    |
| Weight                      | : 0,5 kg                          |
| Output                      | : USB                             |
| Cable                       | : 1 shielded, straight 1,6 m long |
| Operating temperature range | e: -10°C to +60°C                 |
| Storage temperature range   | : -25°C to +70°C                  |

Panel mount version

Dim. in mm

The company reserves the right to alter without prior knowledge the specification or design of any standard product or service.