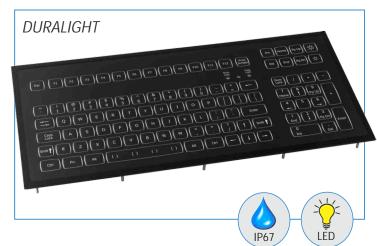

### KSM103-LED

### 103 KEY LED BACKLIT KEYBOARD

IP67 sealing

This "Duralight" 103 key backlit keyboard keyboard has a multifunctional layout with separate numerical- and control keypads.

- User-friendly layout with separate numerical-, control- and function keypads
- High brightness LED's with fibre optics
- Illumination of the key legends and contour
- Low power LED's warrant for a long life
- No external power supply necessary, keyboard port power sufficient
- Dimmable backlighting at 8 levels by two dedicated keys
- Intelligent luminosity setting of "numlock" and capslock" LED's
- White backlighting as standard, other colours on request
- Customized backlight control by an external DC voltage, PWM signal or potentiometer is available on request
- Panel mount version with bezel for edge protection

#### <u>Panel mount version with bezel</u>:

- Aluminium carrier
- Front panel mounting by means of M3 threaded studs.
- Added silicon sponge seal for perfect sealing into the user's panel
- The rear side components are protected by a covering metal plate
- Dimensions / weight : 358,7 x 165,8 x 28 mm / 1,1 kg