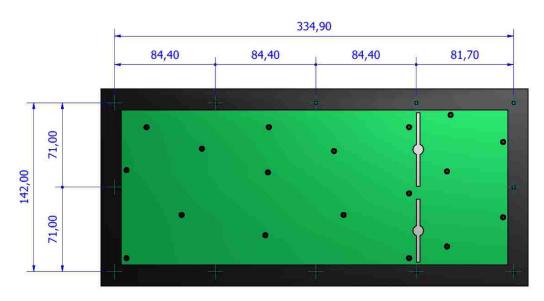

#### <u>Panel mount version with bezel</u>:

- Aluminium carrier
- Front panel mounting by means of M3 threaded studs.
- Added silicon sponge seal for perfect sealing into the user's panel
- The rear side components are protected by a covering metal plate
- Dimensions / weight : 358,7 x 165,8 x 28 mm / 1,1 kg

### **DIMENSIONAL DRAWING**

COLOURS

Keyboard & Key Background : PANTONE Black 2 C 2X Key edges & key legends : white Translucent

VER. 1.0