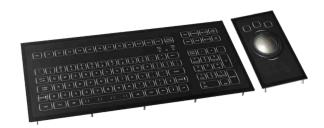

#### **COMBINATION**

The KSM103B1 keyboard is specially designed to use in combination with the NSI standard trackball TBX50B1

KSM103-LED