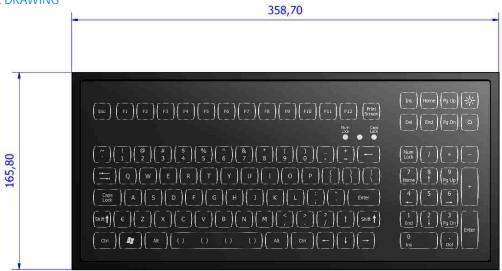

#### <u>Panel mount version with bezel</u>:

- Aluminium carrier
- Front panel mounting by means of M3 threaded studs.
- Added silicon sponge seal for perfect sealing into the user's panel
- The rear side components are protected by a covering metal plate
- Dimensions / weight : 358,7 x 165,8 x 28 mm / 1,1 kg

### **DIMENSIONAL DRAWING**

COLOURS

Keyboard & Key Background : PANTONE Black 2 C 2X Key edges & key legends : white Translucent

VER. 1.0