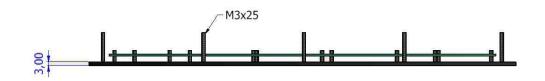

#### <u>Panel mount version with bezel</u>:

- Aluminium carrier
- Front panel mounting by means of M3 threaded studs.
- Added silicon sponge seal for perfect sealing into the user's panel
- The rear side components are protected by a covering metal plate
- Dimensions / weight : 358,7 x 165,8 x 28 mm / 1,1 kg

### **DIMENSIONAL DRAWING**

COLOURS

Keyboard & Key Background : PANTONE Black 2 C 2X Key edges & key legends : white Translucent

VER. 1.0