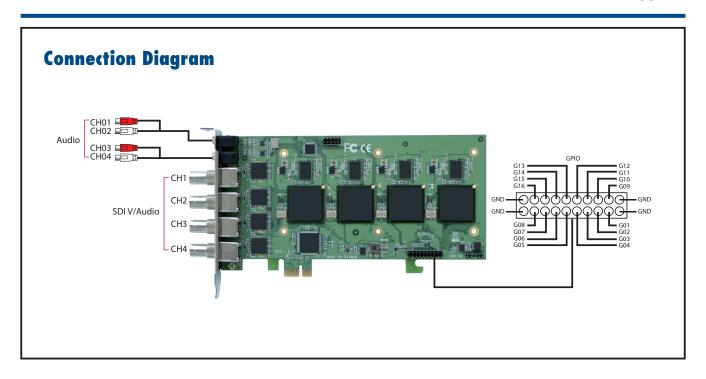

#### Introduction

DVP-7632HE is a PCle-bus, hardtware compression video capture card with 4 SDI video and 4 SDI embedded audio inputs. DVP-7632HE supports H.264 compression format at up to 960 x540p resolution at real-time frame rate (30/25fps) for display, and up to 1920 x 1080p resolution at real-time frame rate (30/25fps) for recording. With an easy-to-use software development kit (SDK) and flexibility to stack multiple cards, DVP-7632HE is an ideal solution for various video capture applications or video surveillance.

#### **Specifications**

| =                        |                       |                                                            |
|--------------------------|-----------------------|------------------------------------------------------------|
|                          | Video Standard        | HD-SDI                                                     |
|                          | Video Input           | 4 x SDI                                                    |
| Vidoo                    | Video Output          | None                                                       |
| Video                    | Compression           | H/W H.264 Main Profile                                     |
|                          | Max. Display Rate     | 30/25 fps (NTSC/PAL) @ 960 x 540p/ch                       |
|                          | Max. Recording Rate   | 30/25 fps (NTSC/PAL) @ 1920 x 1080p + 960 x 540p/ch        |
| Audio                    | Audio Input           | 4 x SDI Embedded Audio, 2 x 3.5mm Phone Jack               |
| Auulu                    | Format                | Stereo/16 bits/32000~48000Hz                               |
|                          | CPU (Display)         | Intel Core 2 Duo E2200 2.2 GHz                             |
|                          | CPU (Recording)       | Intel Core 2 Duo E2200 2.2 GHz                             |
| System Requirements      | Memory                | 2 GB                                                       |
|                          | VGA                   | 1024 x 768, DirectX 9.0c                                   |
|                          | Operating System      | Windows XP/XPe/Vista/7; Linux 2.6.14 or higher; 32/64 bits |
|                          | Host Interface        | PCIe x1                                                    |
|                          | Operating Temperature | -20 ~ 70° C (-4 ~ 158° F)                                  |
| Physical Characteristics | Storing Temperature   | -40 ~ 85° C (-40 ~ 185° F)                                 |
|                          | Dimensions            | 189 x 90 mm                                                |
|                          | Safety                | CE/FCC                                                     |