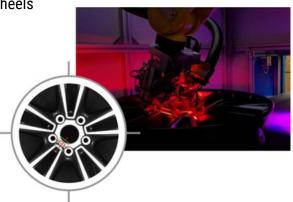

# PRECISION GLUING SOLUTIONS

Application name: Market segment: Year of implementation: Applying stickers to aluminum wheels Automotive industry 2019

## **Application introduction:**

A complex camera system working with a precise 6-axis robotic arm. The application is designed for sticking stickers on a predetermined location on a car wheel.

### **Application description:**

The machine uses the flexibility of a 6-axis robotic arm, the advantages of a comprehensive camera system with a suitable type of industrial lighting and sophisticated control software. All these elements in cooperation with each other ensure the required functions of this machine. The machine has intuitive control, flexible settings and can be used for all types of aluminum discs produced. The stickers are glued with an accuracy of up to 0.5 mm. Thanks to the powerful hardware and optimized software, the entire cycle takes less than 6 seconds, which significantly speeds up production. To date, more than 350,000 wheels have been successfully glued.