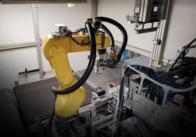

### **Application description:**

The machine uses the flexibility of a 6-axis robotic arm, the advantages of a comprehensive camera system with a suitable type of industrial lighting and sophisticated control software. All these elements in cooperation with each other ensure the required functions of this machine. The machine has intuitive control, flexible settings and can be used for all types of aluminum discs produced. The stickers are glued with an accuracy of up to 0.5 mm. Thanks to the powerful hardware and optimized software, the entire cycle takes less than 6 seconds, which significantly speeds up production. To date, more than 350,000 wheels have been successfully glued.

#### Products and technologies used:

Machine vision system:

- 4 industrial cameras
- 7 industrial lights

Robotic arm:

Precise 6-axis robotic arm

Evaluation system:

- Industrial PC
- Touch monitor