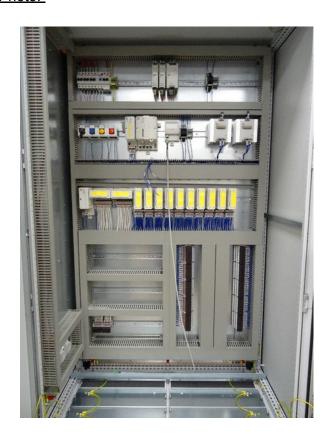

## **Introductory text:**

ELVAC a.s. participated in the production and delivery of switchboards for ABB Oy Process Automation, Finland. The delivery involved an eight-bay switchboard assembly. The FAT was conducted with the participation of the customer from ABB and no non-conformity was found during the process.

## **Application description:**

The switchboards are used to power and control the technological process of plasterboard production and at the same time for communication with higher-level systems.