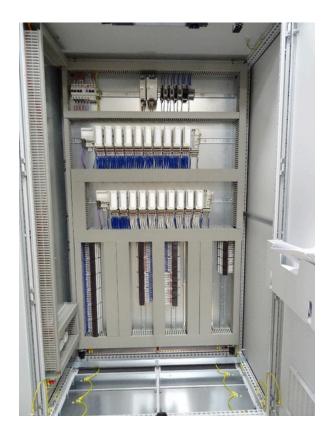

## **Introductory text:**

ELVAC a.s. participated in the production and delivery of switchboards for ABB Oy Process Automation, Finland. The delivery involved an eight-bay switchboard assembly. The FAT was conducted with the participation of the customer from ABB and no non-conformity was found during the process.

## **Application description:**

The switchboards are used to power and control the technological process of plasterboard production and at the same time for communication with higher-level systems.