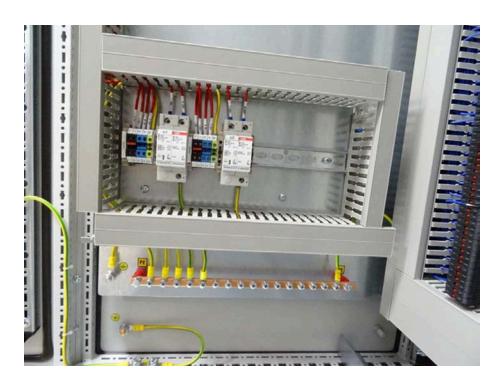

## **Application description:**

The switchboards are used to power and control the technological process of plasterboard production and at the same time for communication with higher-level systems.

## Applied products and technologies:

- Distribution boards from Rittal, type TS8
- · Device filling from ABB
- · Auxiliary industrial relays from Finder
- Terminal material from Phoenix Contact