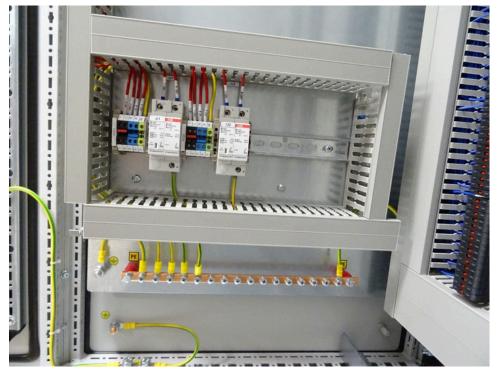

## **Application description:**

The switchboards are used to power and control the technological process of plasterboard production and at the same time for communication with higher-level systems.

## Applied products and technologies:

- Distribution boards from Rittal, type TS8
- · Device filling from ABB
- · Auxiliary industrial relays from Finder
- Terminal material from Phoenix Contact