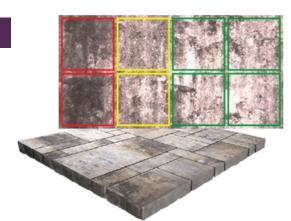

### **INSPECTION OF INDIVIDUAL COLOR COMPONENTS**

Technology Camera system with analytical evaluation

Application Checking individual color components and their even

distribution on each tile separately or in the entire palette,

flexibility in setting the number of distinguished components and user parameterization of the evaluation

taking into account color deviations due to input variability

Detail Flexible setting of the color scale