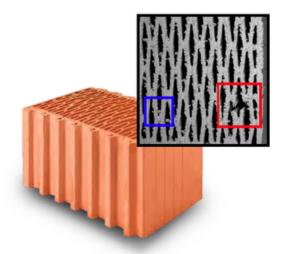

### **DETECTION OF DEFECTS IN BURNT GRINDING MASONRY**

Technology Camera system with evaluation using neural networks

Application Inspection from the product extruded from the mold to

the output product after grinding, detection of cracks in

the supporting beams and the outer shell, easy parameterization of the evaluation allowing to regulate

the number and size of limit defects

Detail Crack detection from 2 mm