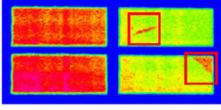

### **CHECKING SHAPED DEFECTS IN PAVEMENT**

Technology Camera system using 3D scanning and

evaluation using neural networks

Application Detection of defects on visible parts of the product,

possibility of using line scanning technology during drive-through or area scanning on stationary products, detection of scratches, chipped parts and

significant defects

Detail Detection of cracks and scratches from 1 mm thick