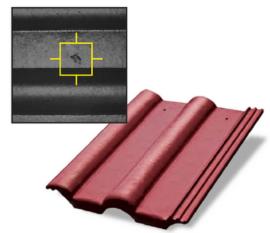

#### **ROOF TILES DEFECT INSPECTION**

Technology Comprehensive camera system with defect

evaluation using neural networks

Application Camera inspection at the output before palletizing, detection of

broken corners, scratches and cracks, detailed statistics of the location and frequency of individual defects for identification of major defects and their elimination in the production process

Detail Evaluation time below 150 ms

Phone: +420 730 590 882 Email: obchod.elektro@elvac.eu Web: www.elvac.eu