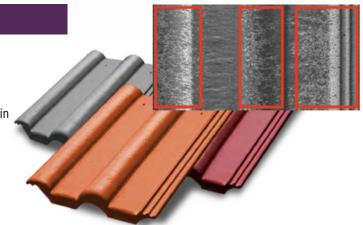

## **QUALITY CONTROL OF ROOF TILES SPRAYING**

Technology Comprehensive camera system with defect

evaluation using neural networks

Application Evaluation of spray inhomogeneity, evaluation in

high detail for the resolution of miniature

defects at high speed

Detail Online evaluation at a line cycle of 300 ms

Phone: +420 730 590 882
Email: obchod.elektro@elvac.eu
Web: www.elvac.eu