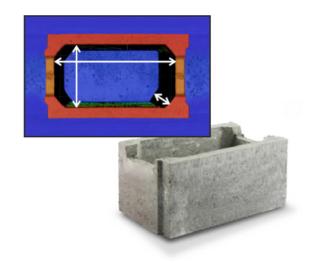

### **CHECKING THE DIMENSIONS OF CONCRETE**

Technology Camera system with 3D line scanner

Application According to the customer's wishes, it is possible to

check both surface and height dimensions, checking is possible on a moving and standing pallet, the possibility of immediate correction of the production process based on online data obtained and their interpretation by the

operator

Detail Height accuracy from ± 0.5 mm