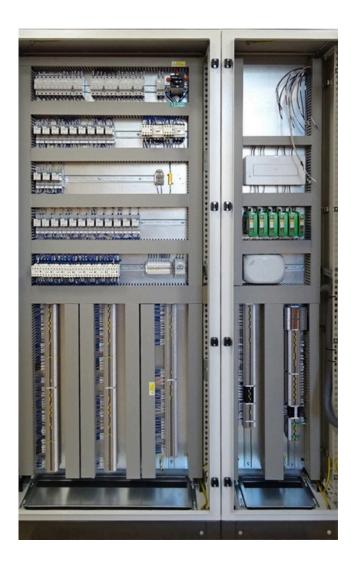

## **Introductory text:**

ELVAC a.s. participated in the production and delivery of switchboards for Reelgate s.r.o. The delivery involved five switchboards with a total number of ten bays. The FAT was carried out with the participation of the customer from Reelgate s.r.o. and no non-conformity was found during the process.

## **Applied products and technologies:**

- · Switchboards produced by TVD
- Instrument cartridge from OEZ
- The voltage and current converters were supplied by Metra Blansko
- Industrial relays used from the Alen&Bradley
- Terminal material from Weidmüller