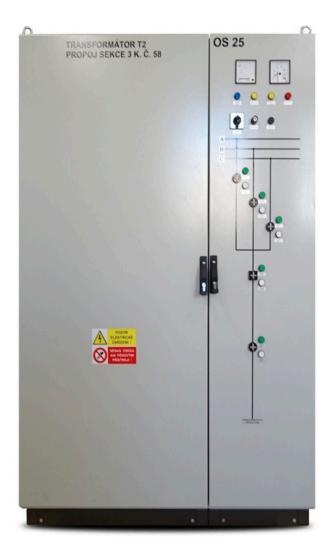

## **Introductory text:**

ELVAC a.s. participated in the production and delivery of switchboards for Reelgate s.r.o. The delivery involved five switchboards with a total number of ten bays. The FAT was carried out with the participation of the customer from Reelgate s.r.o. and no non-conformity was found during the process.

## **Application description:**

The switchboards are designed for control and measurement of the vaults in the R6kV substation on the premises of TAMECH Czech s.r.o., Ostrava-Kunčice.